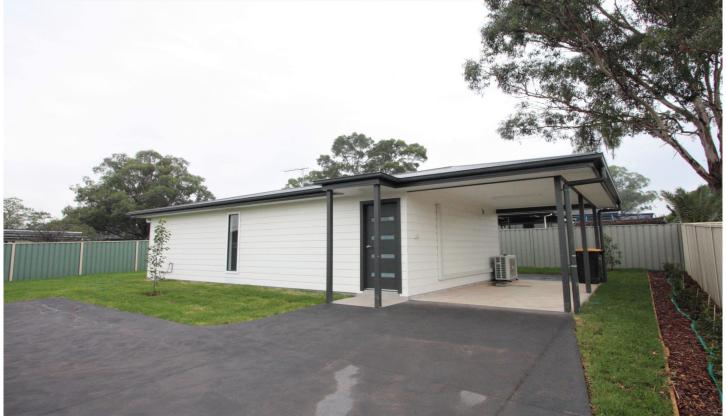

14a Elizabeth Crescent Kingswood NSW

Brand new two bedroom home with all the privacy and additional finishing touches you could ask for. Just completed, this thoughtfully designed home includes:

- built in robes to both bedrooms
- single carport plus additional car parking space
- reverse cycle air conditioning
- dishwasher
- ceiling fans to both bedrooms and living area
- large low maintenance fully fenced backyard
- garden shed