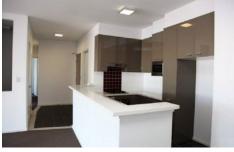

## 813/91 Shoreline Drive Rhodes NSW

Inspect this 3 bedroom North and West facing extra-large apartment located in Rhodes that offers:

- 3 bedrooms
- Main bedroom with en-suite and walk in robe
- Over sized open plan living area
- Air Conditioning
- Modern kitchen with Caesar stone benches, dishwasher and gas cooking
- Spacious bath
- Internal laundry
- Balcony
- Security intercom
- Secure parking
- North and West facing
- Located short distance from waterfront, Rhodes, train station and Shopping Centre