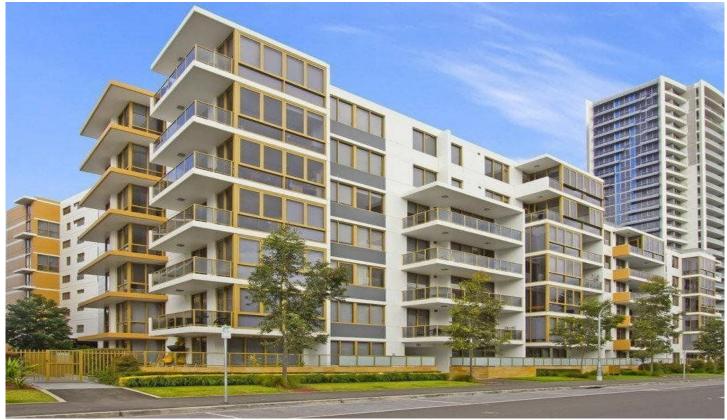

## 813/91 Shoreline Drive Rhodes NSW

Inspect this 3 bedroom North and West facing extra-large apartment located in Rhodes that offers:

- 3 bedrooms
- Main bedroom with en-suite and walk in robe
- Over sized open plan living area
- Air Conditioning
- Modern kitchen with Caesar stone benches, dishwasher and gas cooking
- Spacious bath
- Internal laundry
- Balcony
- Security intercom
- Secure parking
- North and West facing
- Located short distance from waterfront, Rhodes, train station and Shopping Centre