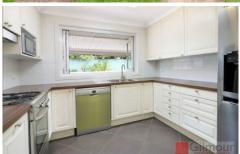

Low maintenance lifestyle paramount in this property as it features:

- Three bedrooms, all with built-in robes
- Master bedroom with ensuite
- Separate lounge and dining areas
- Modern kitchen fitted with stainless steel gas appliances, soft close drawers and bi-fold windows to the outdoor dining area
- Updated bathroom including separate bath and shower plus heated towel rack