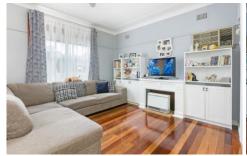

## Featuring:

- Polished timber floors throughout & high ceilings
- Open-plan lounge/dining area
- Newly modernized gas kitchen
- Timber deck off the kitchen area
- Three good-sized bedrooms
- Family bathroom off the hallway
- External laundry undercover
- Single carport and lock-up garage