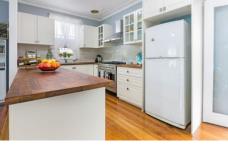

## Featuring:

- Polished timber floors throughout & high ceilings
- Open-plan lounge/dining area
- Newly modernized gas kitchen
- Timber deck off the kitchen area
- Three good-sized bedrooms
- Family bathroom off the hallway
- External laundry undercover
- Single carport and lock-up garage