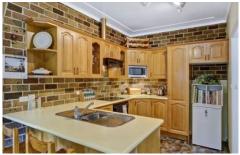

Generous lounge room which flows into your family room. Stunning American oak timber kitchen with stainless steel appliances.

Offering four good size bedrooms, each with Built in robes. Complimented by reverse cycle air conditioning. Single lock up garage and carport.