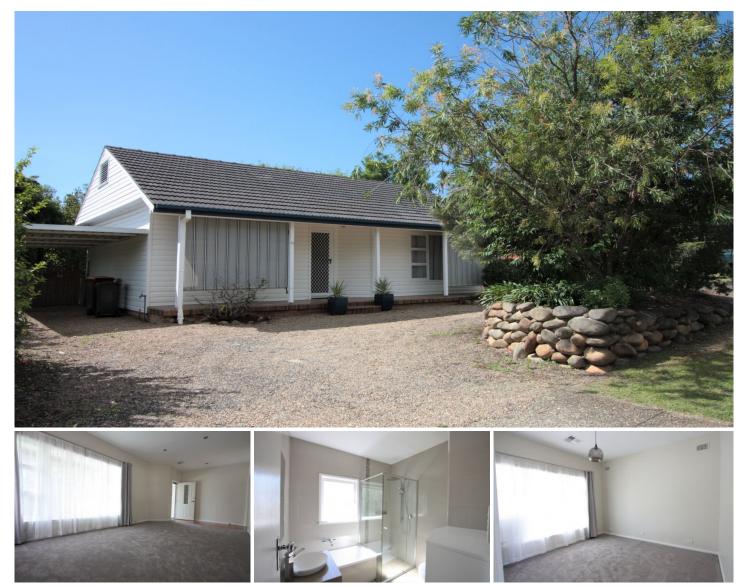

## 24 Murphy Street Blaxland NSW

Immaculate three bedroom home located in lovely, quiet street within walking distance to shops and railway station.

Simply move in and enjoy this newly renovated home which has been freshly painted and newly carpeted. It includes:

- ducted air conditioning
- built ins to main bedroom
- modern recently renovated bathroom

- additional studio out the back perfect for workshop or office

- garden shed
- additional outside toilet
- easy to maintain fully fenced sunny backyard
- covered entertaining area
- single carport