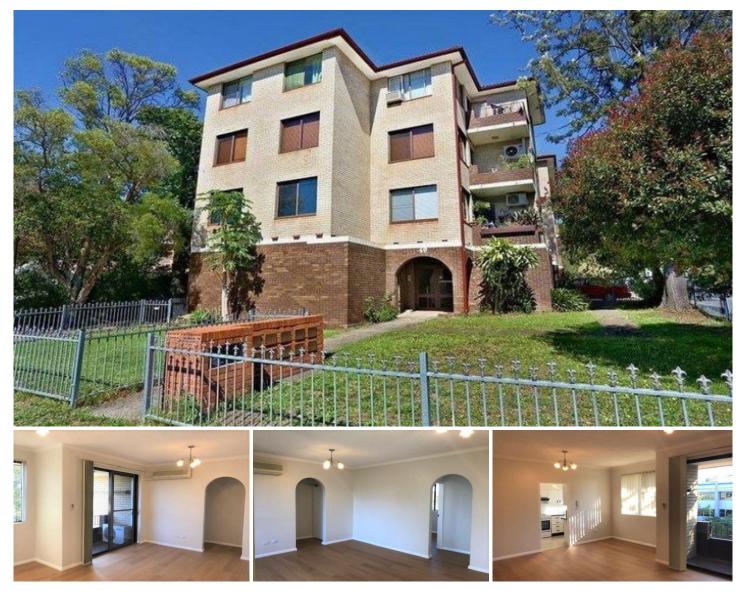

6/49 Goulburn Street Liverpool NSW

Immaculately presented this warm and inviting sun-drenched top floor unit is situated right next to Liverpool Hospital. The unit features spacious combined living and dining area leading to lovely balcony.

With a modern bathroom and a good sized kitchen also includes secure single garage.

## Key Features:

- Freshly painted, brand new stylish floating wooden floorboards, and new blinds

- Wonderfully proportioned lounge and dining with air-conditioner

- Two good size bedrooms
- Built-in wardrobe to main
- Large kitchen with new electric stove and plenty of storage space
- Internal laundry with brand new hot water system