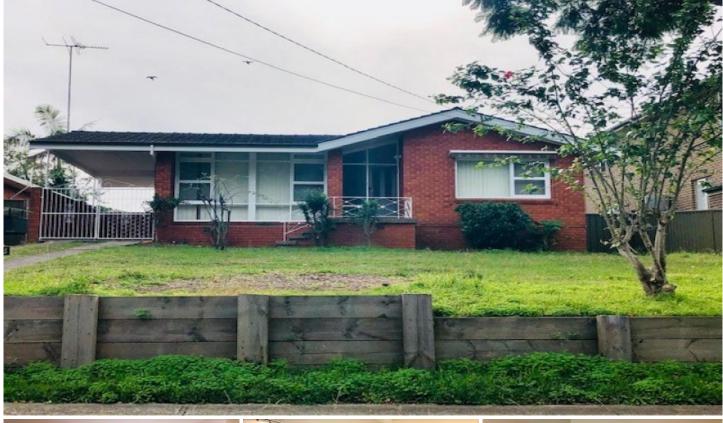

## 33 Gilham Street Castle Hill NSW

Set in the popular pocket of Castle Hill this beautiful freshly painted single-level home features the following:

- Offering three large bedrooms, all with built-in wardrobes
- Two of the bedrooms are carpeted, one with timber flooring
- Open plan kitchen and dining area
- Freshly painted throughout and brand new carpet
- Large lounge room with brand new Mitsubishi s/s air-conditioner
- Covered rear porch and internal laundry
- Great grassed rear backyard fully fenced
- Carport and driveway parking

Located within convenient walking distance to shops, transport, opposite Castle Hill Public School, walk to Castle Hill High School and other amenities. Don't miss this