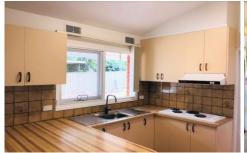

## 33 Gilham Street Castle Hill NSW

Set in the popular pocket of Castle Hill this beautiful freshly painted single-level home features the following:

- Offering three large bedrooms, all with built-in wardrobes
- Two of the bedrooms are carpeted, one with timber flooring
- Open plan kitchen and dining area
- Freshly painted throughout and brand new carpet
- Large lounge room with brand new Mitsubishi s/s air-conditioner
- Covered rear porch and internal laundry
- Great grassed rear backyard fully fenced
- Carport and driveway parking