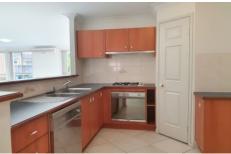

## 9 Austen Place Kellyville NSW

This perfectly appointed single level home boasts a quiet cul-de-sac position in an established, family-friendly neighbourhood. Beautifully presented and awash with natural light throughout, the practical layout showcases ample open plan lounge and dining, sleek gas kitchen with stainless steel appliances and plenty of storage, while the master bedroom with ensuite bathroom and walk-in robes promises a private haven.

## Property includes:

- ? Fantastic size bedrooms with built-in robes
- ? Walk-in robe and ensuite to master bedroom
- ? Floorboards to all bedrooms, no carpet
- ? Tiled formal living area overlooking yards
- ? Modern kitchen with gas cooking, dishwasher and ample storage