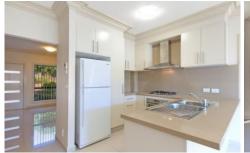

## Features include:

- Four large bedrooms, master bedroom with ensuite and walk in robe
- Formal lounge with quality tiles to downstairs living
- Modern kitchen with stainless steel appliances, gas cooking, dishwasher and stone benchtops
- Modern bathroom upstairs and third toilet downstairs
- Alfresco under cover area overlooking picturesque courtvard
- Double lock up garage with internal access and automatic door
- Ducted Reverse Cycle Air Conditioning