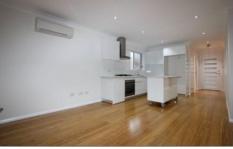

- 2 good size bedrooms both with mirror built ins
- Spacious open plan lounge and dining
- Polished floor boards through
- Good size modern kitchen with gas cooking
- Modern bathroom
- Internal laundry / mud room
- Split system air conditioning
- Street parking
- Beautiful quiet and serene outlook to rear