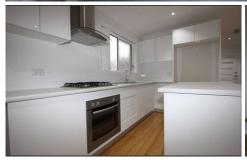

- 2 good size bedrooms both with mirror built ins
- Spacious open plan lounge and dining
- Polished floor boards through
- Good size modern kitchen with gas cooking
- Modern bathroom
- Internal laundry / mud room
- Split system air conditioning
- Street parking
- Beautiful quiet and serene outlook to rear