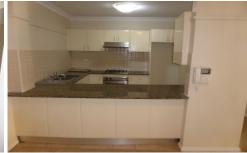

## Feature includes:

- Two bedrooms with built in
- Ensuite to the master bedroom
- Open plan lounge and dining area
- Gas cook top and Dishwasher
- Spilt Airconditioning unit Castle Hill High School and Castle Hill Public School Catchment
- 1 X single lock up garage
- Walking distance to Castle Tower, New Train line, Local buses, Schools, Library and park.