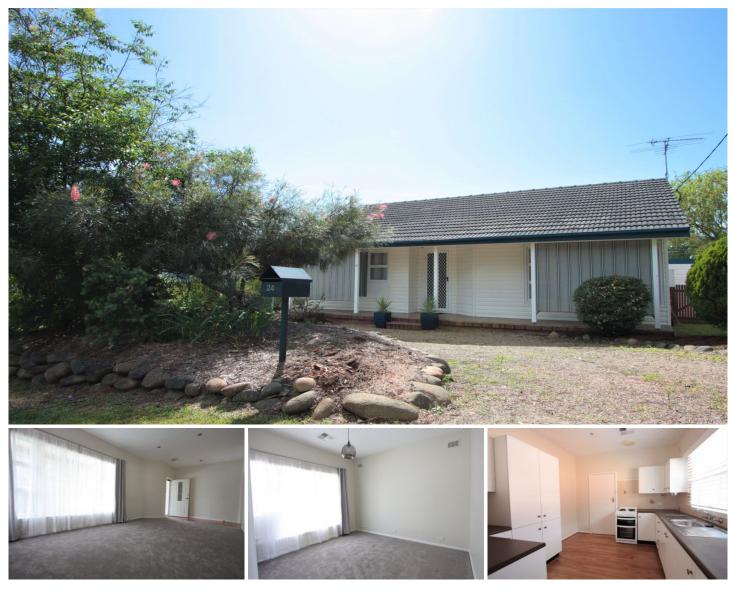

## 24 Murphy Street Blaxland NSW

Immaculate three bedroom home located in lovely, quiet street within walking distance to shops and railway station.

Simply move in and enjoy this newly renovated home which has been freshly painted and newly carpeted. It includes:

- ducted air conditioning
- built ins to main bedroom
- modern recently renovated bathroom

- additional studio out the back perfect for workshop or office

- garden shed
- additional outside toilet
- easy to maintain fully fenced sunny backyard
- covered entertaining area
- single carport