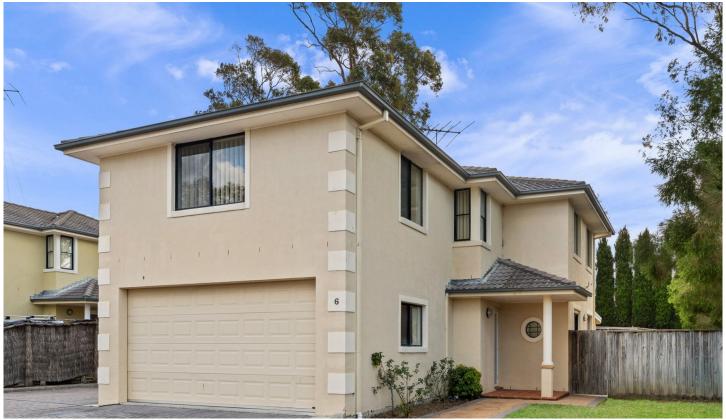

## 6/115 Cattai Creek Road Kellyville NSW

Large immaculately presented 4 bedroom townhouse. Features :

- ? Painted and recarpeted recently,
- ? Walk-in robe and ensuite to huge main bedroom,
- ? Built-ins to 3 bedrooms, which have all been recarpeted in past year.
- ? Kitchen with gas cooking & stainless steel appliances including dishwasher,
- ? Separate tiled dining and carpeted living space,
- ? Ducted air,
- ? Downstairs w/c,
- ? Paved and covered outdoor entertaining area
- ? Securely fenced and private backyard,
- ? Internal access to double auto garage.
- ? No Pets.