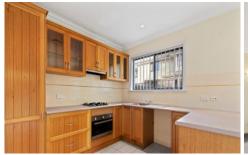

## 6/115 Cattai Creek Road Kellyville NSW

Large immaculately presented 4 bedroom townhouse. Features :

- ? Painted and recarpeted recently,
- ? Walk-in robe and ensuite to huge main bedroom,
- ? Built-ins to 3 bedrooms, which have all been recarpeted in past year.
- ? Kitchen with gas cooking & stainless steel appliances including dishwasher,
- ? Separate tiled dining and carpeted living space,
- ? Ducted air,
- ? Downstairs w/c,
- ? Paved and covered outdoor entertaining area
- ? Securely fenced and private backyard,
- ? Internal access to double auto garage.
- ? No Pets.