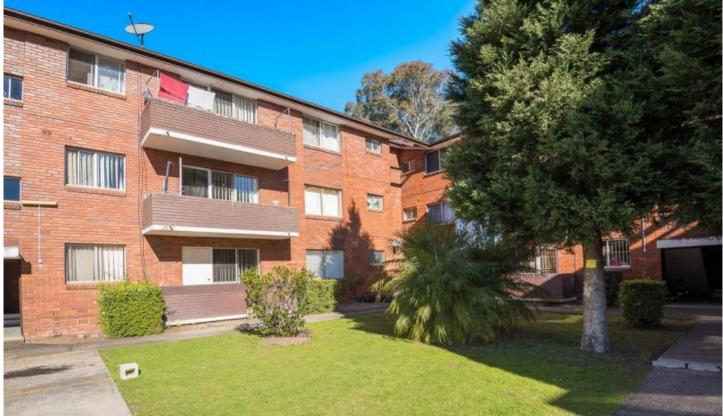

## 28/186-188 Sandal Crescent Carramar NSW

Immaculately presented, this good size two bedroom unit located in one of the most popular streets in the area features the following:

- Located on top floor with only one next door neighbour
- Combined lounge and dining, fully tiled, split system Panasonic air-conditioner and access to sunny balcony with leafy outlook facing the front
- Kitchen with electric cooking, plenty of storage space and space for laundry washing machine
- Two good size bedrooms with floorboards
- Each bedroom with built-in wardrobe, main with ceiling fan
- NBN ready
- Allocated carspace within the complex