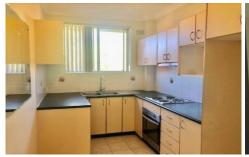

## 28/186-188 Sandal Crescent Carramar NSW

Immaculately presented, this good size two bedroom unit located in one of the most popular streets in the area features the following:

- Located on top floor with only one next door neighbour
- Combined lounge and dining, fully tiled, split system Panasonic air-conditioner and access to sunny balcony with leafy outlook facing the front
- Kitchen with electric cooking, plenty of storage space and space for laundry washing machine
- Two good size bedrooms with floorboards
- Each bedroom with built-in wardrobe, main with ceiling fan
- NBN ready
- Allocated carspace within the complex