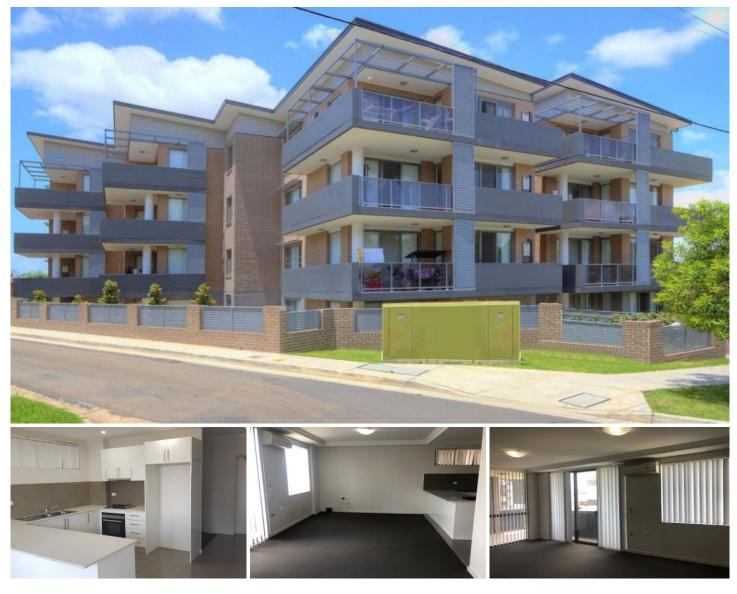

## 18/2-4 Belinda Place Mays Hill NSW

Modern second floor apartment, in a modern complex that offers ground floor common BBQ area, video security intercom, quality internal finishes, modern kitchen and bathroom, elegant open plan living, contemporary low maintenance, situated in cul-de-sac within a walking distance from Westfields, Parramatta CBD, Westmead and Merrylands.

## Features:

- -One bedroom with built-in
- -Open plan living and dining area
- -Study area
- -Spit system A/C
- -Modern kitchen with gas cooking
- -Internal laundry
- -Single garage
- -Video security intercom