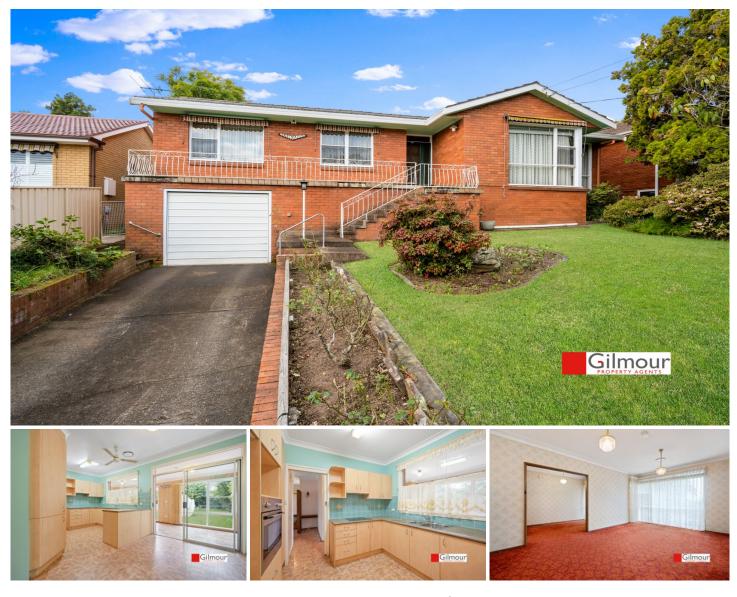

## 6 Narelle Avenue Castle Hill NSW

As per the recent NSW Government guidelines, please note that you must be fully vaccinated to attend an open home. If you are not fully vaccinated, please contact our team who are happy to arrange a private inspection.

Located on the high side of a quiet established Avenue in the popular East Excelsior estate. In close proximity to the Baulkham Hills North primary School and Gilroy Catholic College and a leisurely 500m level walk to the M2 city bus & 1.4km to the Metro Train station & Castle Towers shopping centre. Perfect sunny north aspect to the back yard.

3 bedroom all have built in wardrobes Great living space with a huge lounge room & dining Family meals area and a sunroom. 3 🎮 1 🚔 2 🚘

View : https://www.gilmour.com.au/lease/nsw/hills/castle -hill/residential/house/6592868