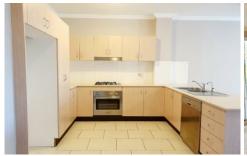

Property features include:

- 2 Bedrooms with built-ins
- Main bathroom with separate bath tub and shower
- Spacious combined lounge & dining
- Living room flows out to a covered entertainers balcony
- Modern kitchen with gas cooking & dishwasher
- Internal laundry with washing machine & dryer
- Split system air-conditioning to living room
- Security complex with lift access and intercom
- Double Lock-Up Garage