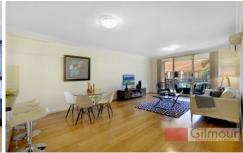

## 24/1 Cheriton Avenue Castle Hill NSW

Large Well Maintained Two Bedroom Apartment In The Heart Of Castle Hill.

This generous, well maintained spacious and light apartment offers the following:

- ? 2 good size bedrooms with built in's
- ? Master bedroom with en-suite
- ? Neat and tidy and well maintained
- ? Spacious, combined lounge and dining areas
- ? Modern kitchen with gas cooking and dishwasher
- ? Modern bathroom
- ? Internal laundry
- ? The sliding door leads to a large undercover balcony
- ? Single lock-up garage
- ? Common Facilities include a pool and BBQ area.