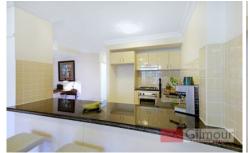

## 24/1 Cheriton Avenue Castle Hill NSW

Large Well Maintained Two Bedroom Apartment In The Heart Of Castle Hill.

This generous, well maintained spacious and light apartment offers the following:

- ? 2 good size bedrooms with built in's
- ? Master bedroom with en-suite
- ? Neat and tidy and well maintained
- ? Spacious, combined lounge and dining areas
- ? Modern kitchen with gas cooking and dishwasher
- ? Modern bathroom
- ? Internal laundry
- ? The sliding door leads to a large undercover balcony
- ? Single lock-up garage
- ? Common Facilities include a pool and BBQ area.