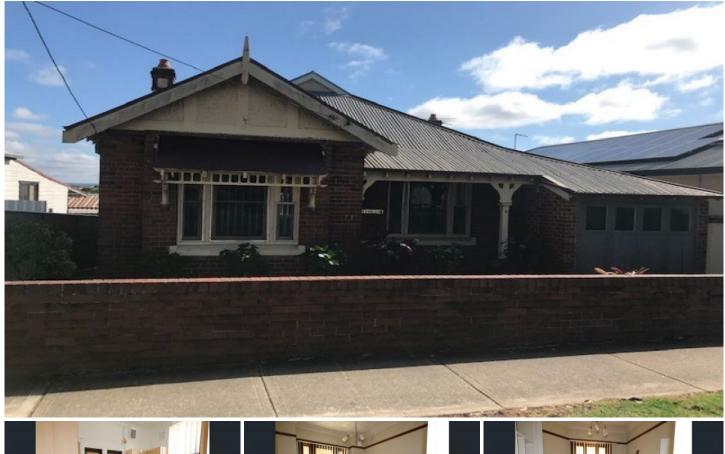

## 11 Chiswick Road Auburn NSW

This beautiful family home has lovely timber floors and high ornate ceilings.

- .You'll feel right at home with the following features:
- Oversized bedrooms, both with built-in wardrobes
- Timber flooring throughout
- Light filled lounge & dining areas with split system air conditioning
- Modern kitchen with stainless steel appliances including gas cooking.
- Garage at the front of the property and huge shed for the tradesman or to use as storage room
- Separate laundry and a second toilet
- Large private yard with lots of room for the kids.
- Pet friendly.