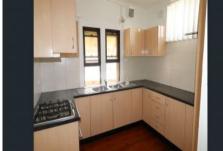

## 11 Chiswick Road Auburn NSW

This beautiful family home has lovely timber floors and high ornate ceilings.

- .You'll feel right at home with the following features:
- Oversized bedrooms, both with built-in wardrobes
- Timber flooring throughout
- Light filled lounge & dining areas with split system air conditioning
- Modern kitchen with stainless steel appliances including gas cooking.
- Garage at the front of the property and huge shed for the tradesman or to use as storage room
- Separate laundry and a second toilet
- Large private yard with lots of room for the kids.
- Pet friendly.