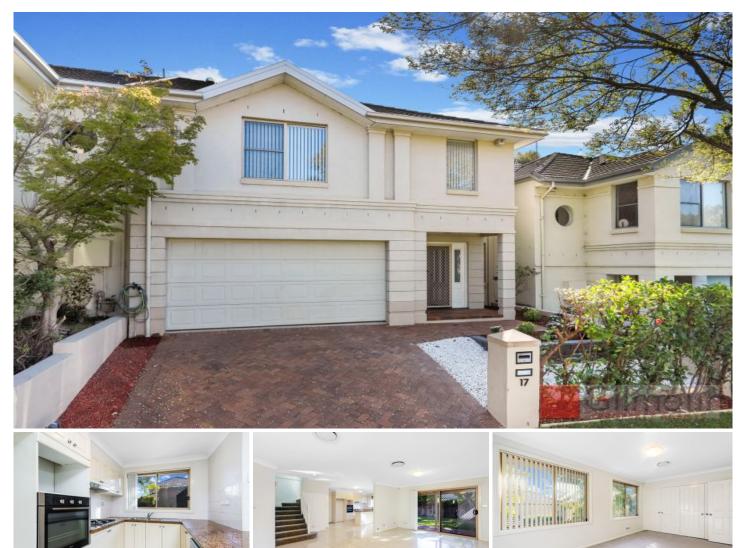

## 17 Skylark Circuit Bella Vista NSW

Perfectly positioned within the Bella Vista Primary School Catchment and an easy walk to Norwest Metro Station, Norwest Business Park and shops, this property is must to inspect.

Features include:

- Five double size bedrooms
- Master bedroom with ensuite and built-in wardrobe

- Modern kitchen with quality finishes, gas cooking, dishwasher, stone bench and stainless steel appliances

- Large open plan living and dining space leading onto outdoor entertaining space

- Private covered entertaining area with manicured gardens
- Ducted air-conditioning

- Access to swimming pool, club house, full sized tennis court