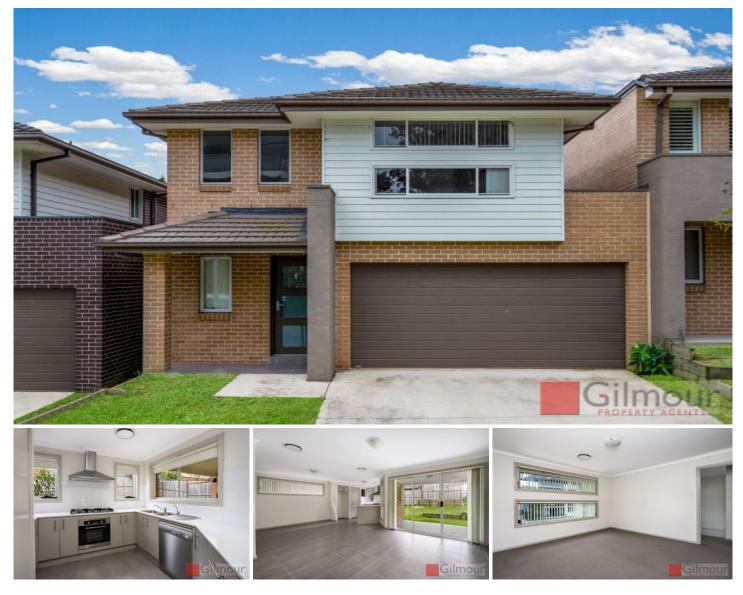

## 7 Horatio Avenue Norwest NSW

This well-presented home is fresh and light-filled with contemporary finishes. Sitting opposite tranquil parklands in the new suburb of Norwest, which is much desired for its convenience and style.

## Featuring:

- Attractive, light-filled, open plan living & dining
- Gourmet gas kitchen with stainless-steel appliances including a dishwasher
- Three bedrooms, two with built-in wardrobes, walk-in wardrobe and ensuite to spacious Master
- Modern family bathroom plus downstairs extra toilet
- Internal laundry
- Double lock-up garage with internal access
- Covered back patio perfect for entertaining all year round