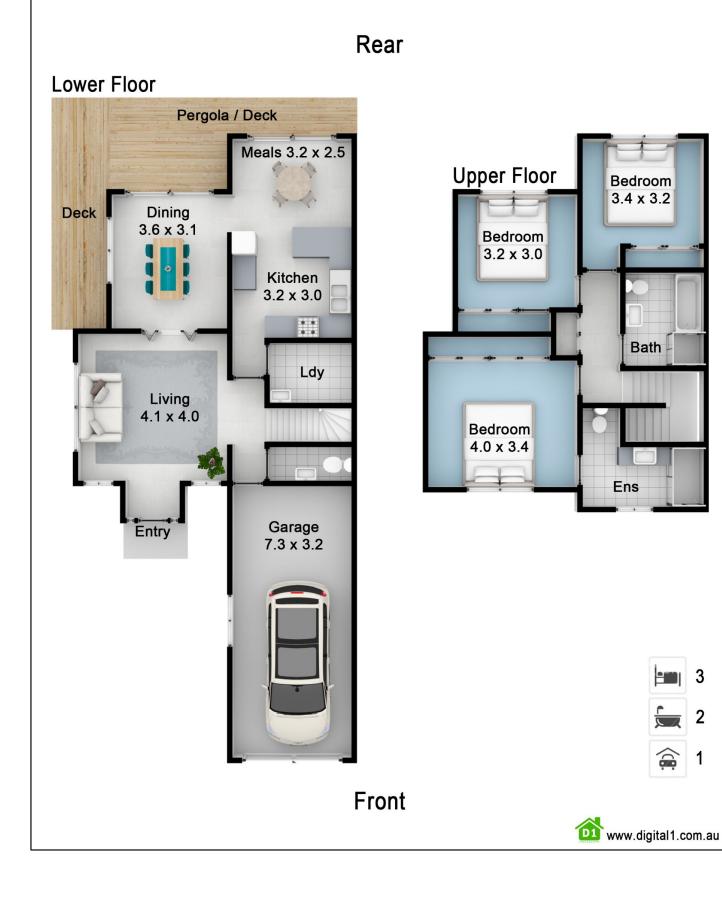

This Strata titled duplex has NO strata fees to pay except the building insurance and great living space consisting of lounge & dining rooms and a family meals area .The functional kitchen with plenty of preparation space & storage cupboards. 3 generous size bedrooms all with built in wardrobes & the master has an ensuite. The covered deck is ideal for relaxing, reading a good book or sharing a BBQ with family and friends. A single lock up garage for the vehicle & plenty of off street parking for many more.

## 1/2 Windarra Place, Castle Hill

Please note:

Floorplan measurements are a guide only.

All dimensions are approximate in their distance and volume.

3

2

1