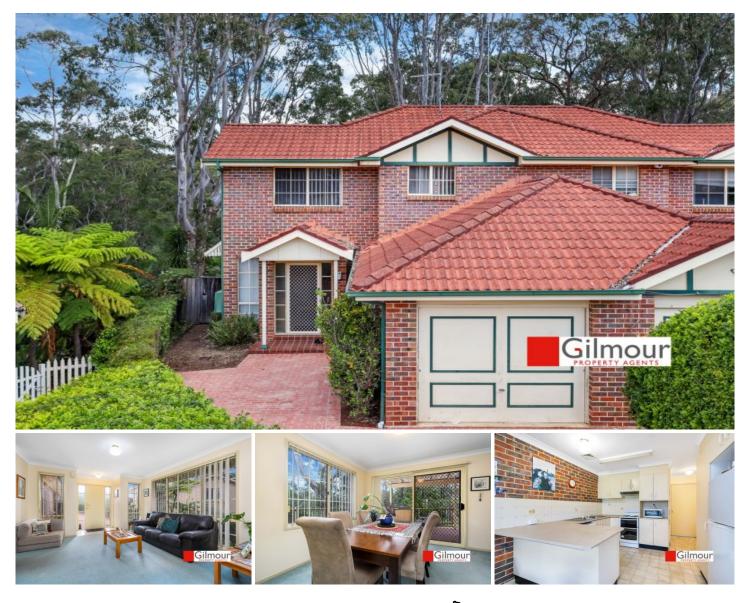

## 1/2 Windarra Place Castle Hill NSW

Located in the eye of a quiet cul-de-sac surrounded by other quality homes with a bush outlook and close to a park.

The Kellyville plaza shops incorporating Aldi are handy along with the William Clark College which is Kindergarten to year 12 and St Angela's Primary School.It is also in the catchment zone for Castle Hill High School!

This Strata titled duplex has NO strata fees to pay except the building insurance and great living space consisting of lounge & dining rooms and a family meals area .The functional kitchen with plenty of preparation space & storage cupboards. 3 generous size bedrooms all with built in wardrobes & the master has an ensuite. The covered deck is ideal for relaxing, reading a good book or sharing a BBQ with family and friends. A single lock up garage for the vehicle & plenty of off street parking for many more.

## 3 🍋 2 📛 1 🚘

| Price     | :\$1,215,000    |
|-----------|-----------------|
| Land Size | : 380.3 sqm     |
| View      | : https://www.g |

: https://www.gilmour.com.au/sale/nsw/hills/c astle-hill/residential/semi-detached/6691041