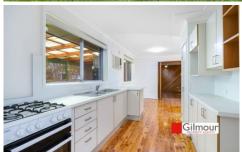

## Features including:

- Freshly painted property
- 4 Good sized Bedrooms
- 1 main Bathroom with bathtub and an extra WC
- All the bedrooms with Fans
- Multiple living rooms for family
- Brand New Blinds throughout the proeprty
- Kitchen with quality appliances & Brandnew Gas stove
- Covered Pergola area for entertainment at the backyard
- Updated laundry room
- Well maintained backyard
- Excelsior Public School, Model Farms High School Catchment
- New Waves Auatic Center will be opening in next 12