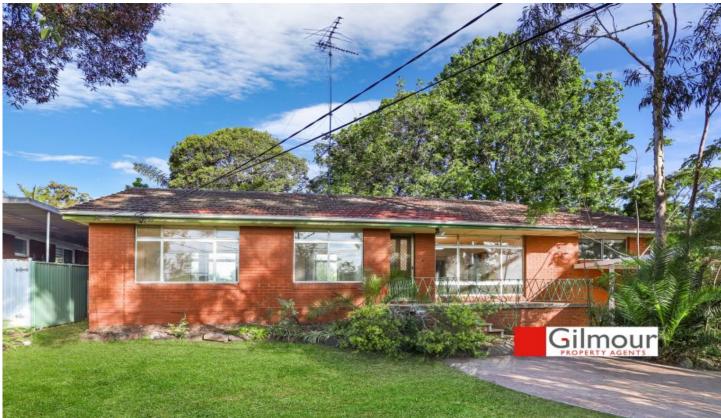

## 37 Mileham Avenue Castle Hill NSW

Beautiful family home in the heart of Castle Hill

## Features including:

- Freshly painted property
- 4 Good sized Bedrooms
- 1 main Bathroom with bathtub and an extra WC
- All the bedrooms with Fans
- Multiple living rooms for family
- Brand New Blinds throughout the proeprty
- Kitchen with quality appliances & Brandnew Gas stove
- Covered Pergola area for entertainment at the backyard
- Updated laundry room
- Well maintained backyard
- Excelsior Public School, Model Farms High School Catchment
- New Waves Auatic Center will be opening in next 12