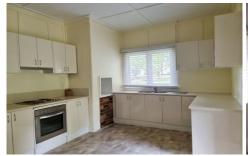

## Features include:

- Large living area with beautiful fireplace
- Flexible floor plan to suit your needs and requirements
- Sunlit filled kitchen with ample storage space
- Separate living room to the rear of the property overlooking the yards
- Two great size bedrooms, gas point to living and dining
- Single undercover car space with ample off street parking and shed