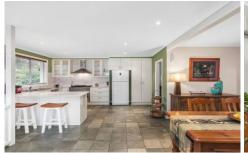

## Featuring:

- Open plan living and dining area
- Three Good sized Bedrooms, two fitted with built in wardrobes
- Enclosed swimming pool
- Main bathroom with spa bath and an extra WC
- Study nook, lower level comprises a rumpus room and a work shop
- Single Lock up garage with internal access
- Modern Kitchen with Gas cooking
- Covered pergola area infront of the swimming pool for entertainment
- Excelsior Public School, Model Farms High School Catchment