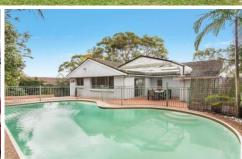

## Featuring:

- Open plan living and dining area
- Three Good sized Bedrooms, two fitted with built in wardrobes
- Enclosed swimming pool
- Main bathroom with spa bath and an extra WC
- Study nook, lower level comprises a rumpus room and a work shop
- Single Lock up garage with internal access
- Modern Kitchen with Gas cooking
- Covered pergola area infront of the swimming pool for entertainment
- Excelsior Public School, Model Farms High School Catchment