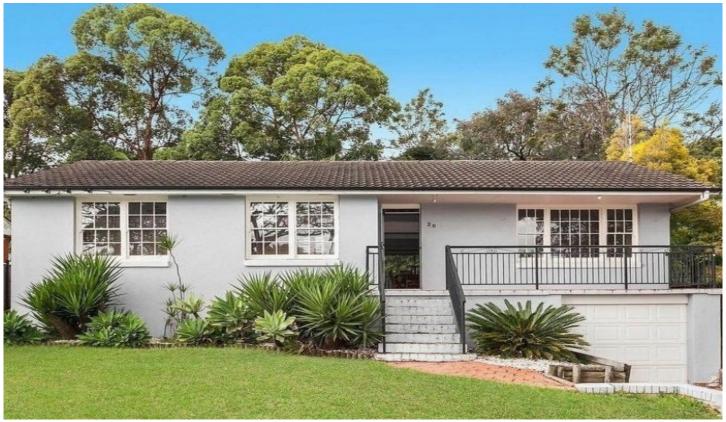

## 28 Reiby Drive Baulkham Hills NSW

Well maintained home for the family to enjoy!

## Featuring:

- Open plan living and dining area
- Three Good sized Bedrooms, two fitted with built in wardrobes
- Enclosed swimming pool
- Main bathroom with spa bath and an extra WC
- Study nook, lower level comprises a rumpus room and a work shop
- Single Lock up garage with internal access
- Modern Kitchen with Gas cooking
- Covered pergola area infront of the swimming pool for entertainment
- Excelsior Public School, Model Farms High School Catchment