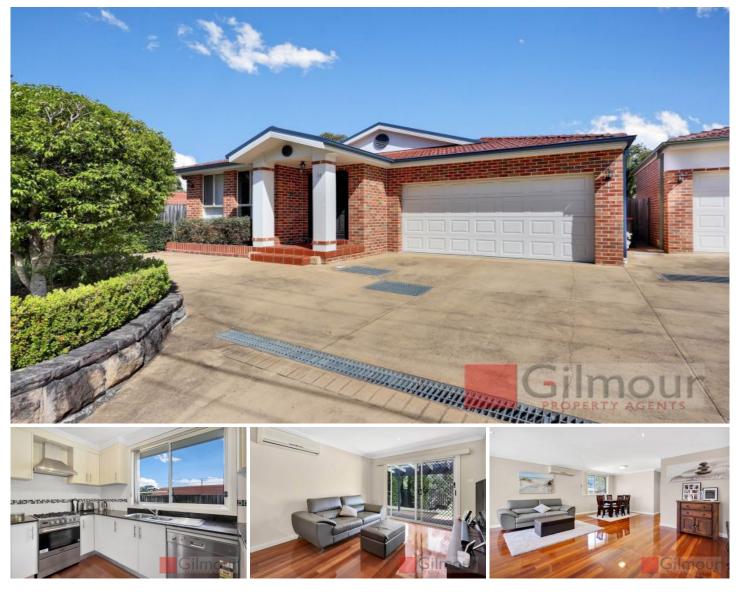

## 24 Jindabyne Avenue Baulkham Hills NSW

This garden home ticks all the boxes.

Features include:

- Polyurethane kitchen with European Stainless Steel appliances and ample cupboards

- Polished timber floorboards in living, dining and kitchen areas, brand new carpet to bedrooms, recently repainted

- Large double size bedrooms with walk in robe in master and large built-in robes to the other 2 bedrooms

- Additional study/hobby or storage room
- Huge linen cupboard

- Main bathroom with deep bath, floor to ceiling polished porcelain tiles, custom made vanity with Caesarstone top

- Ensuite with floor to ceiling tiles
- Additional wash-room to living area

3 🛤 2 🚔 3 🚘

View : https://www.gilmour.com.au/lease/nsw/hills/baulk ham-hills/residential/villa/6702710

Gilmour

Gilmour Property Agents 02 9899 3311