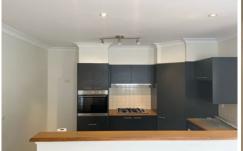

## Features include:

- Three generous size bedrooms with built-in robes
- Stunning master bedroom with walk-in robe, ensuite and private balcony
- Split system air-conditioners to main bedroom, second bedroom and living room
- Modern kitchen with stainless steel appliances and gas cooking