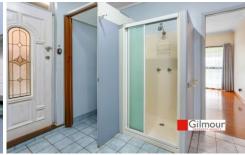

## Featuring:

- Timber built ins throughout for storage and easy to keep clean cork flooring and tiles.
- Basic electric kitchen facilities combined with laundry tub and space for your washing machine and fridge.
- Compact bathroom with shower only.
- Large wardrobe to bedroom
- Street parking only
- Water usage included.