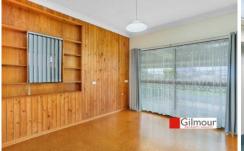

## Featuring:

- Timber built ins throughout for storage and easy to keep clean cork flooring and tiles.
- Basic electric kitchen facilities combined with laundry tub and space for your washing machine and fridge.
- Compact bathroom with shower only.
- Large wardrobe to bedroom
- Street parking only
- Water usage included.