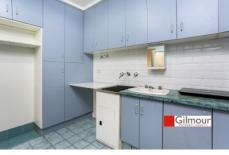

## Featuring:

- Timber built ins throughout for storage and easy to keep clean cork flooring and tiles.
- Basic electric kitchen facilities combined with laundry tub and space for your washing machine and fridge.
- Compact bathroom with shower only.
- Large wardrobe to bedroom
- Street parking only
- Water usage included.