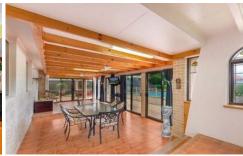

## 90 Fishburn Crescent Castle Hill NSW

This beautiful family home is situated on a 938sqm block with a large sunroom, private courtyard and inground swimming pool. This gorgeous haven offers natural lighting throughout, and a warm feel at your first step.