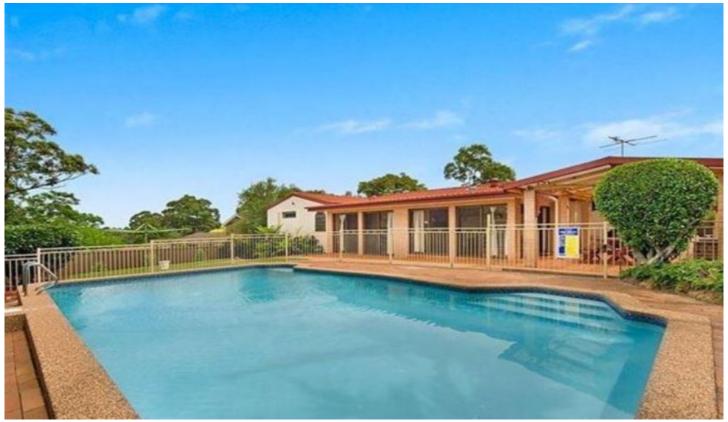

## 90 Fishburn Crescent Castle Hill NSW

This beautiful family home is situated on a 938sqm block with a large sunroom, private courtyard and inground swimming pool. This gorgeous haven offers natural lighting throughout, and a warm feel at your first step.

## Features include -

- Main Bedroom with built-in robe and ensuite
- A further three generous sized bedrooms all with built-in robes
- Gourmet kitchen with an island bench, gas cooking & dishwasher
- Main bathroom with huge bath tub and marble flooring
- Split system air-conditioner to living/ dining room
- Ceiling fans to all bedrooms and lounge room
- Stunning in-ground swimming pool, perfect for the upcoming summer weather
- Floorboards throughout, no carpet!