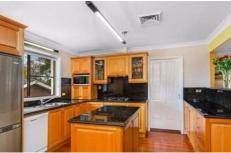

## Features include -

- Main Bedroom with built-in robe and ensuite
- A further three generous sized bedrooms all with built-in robes
- Gourmet kitchen with an island bench, gas cooking & dishwasher
- Main bathroom with huge bath tub and marble flooring
- Split system air-conditioner to living/ dining room
- Ceiling fans to all bedrooms and lounge room
- Stunning in-ground swimming pool, perfect for the upcoming summer weather
- Floorboards throughout, no carpet!