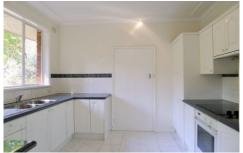

## Property features include:

- 3 Good sized Bedrooms,
- Combined lounge and dining room with split system air conditioner
- Functional kitchen with electric cooking and plenty of cupboard space
- Recently painted throughout
- Recently re-carpeted throughout.
- Full main bathroom with bath original
- Internal laundry
- Huge rear yard ideal for families with plenty of