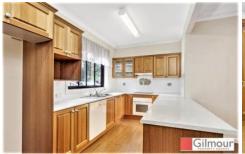

## Offering:

- Generous solid timber kitchen electric cooking and dishwasher
- Meals area off kitchen
- Large living area with split system a/c
- Built-in robes to 2 bedrooms
- Ensuite to main
- Loads of storage areas available
- Automatic double lock up garage