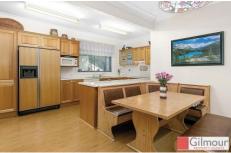

## Offering:

- Generous solid timber kitchen electric cooking and dishwasher
- Meals area off kitchen
- Large living area with split system a/c
- Built-in robes to 2 bedrooms
- Ensuite to main
- Loads of storage areas available
- Automatic double lock up garage