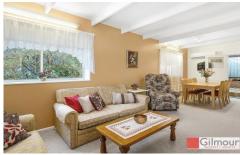

## Offering:

- Generous solid timber kitchen electric cooking and dishwasher
- Meals area off kitchen
- Large living area with split system a/c
- Built-in robes to 2 bedrooms
- Ensuite to main
- Loads of storage areas available
- Automatic double lock up garage