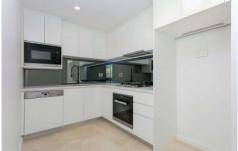

## Features include -

- Fantastic size bedroom with built-in robe
- Great natural light flowing throughout
- Additional study which can be used as a bedroom
- Stunning kitchen with granite benches and stainless steel appliances
- Huge bathroom with floor-to-ceiling tiles
- Ducted air conditioning throughout, perfect for summer
- Undercover entertaining area, low maintenance courtyard