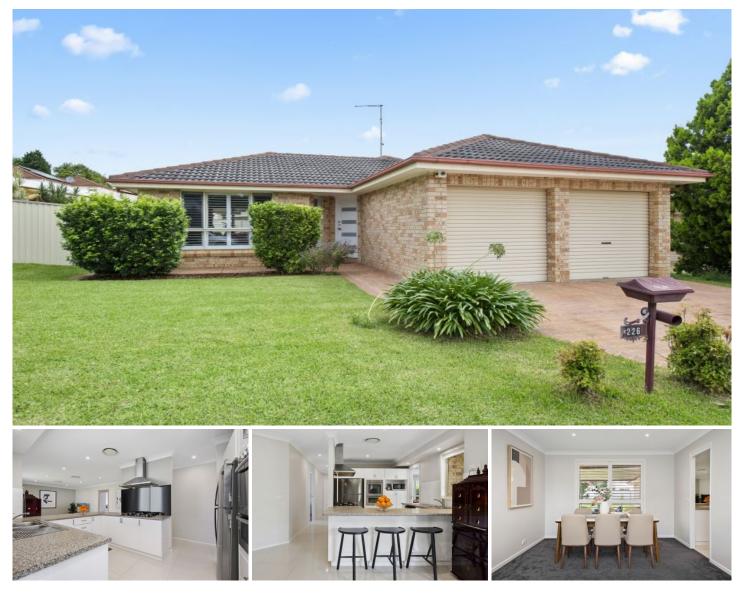

## 226 Glenwood Park Drive Glenwood NSW

This immaculately presented single level brick home is perfectly positioned approx. 190m to Glenwood Lake & Reserve offering contemporary interiors throughout. This family home is inviting with beautifully manicured gardens and a flexible floorplan which offers an ease of living with open plan interiors. The house is within walking distance to Bella Vista Metro, Glenwood High School, Glenwood Shops with bus stop to Castle Hill/ Blacktown at your front door.

Features include:

- Great street appeal and beautifully maintained yards
- Combined living/ dining with separate family room
- Centrally located kitchen with stainless steel appliances and gas cooking
- Generous master bedroom with ensuite