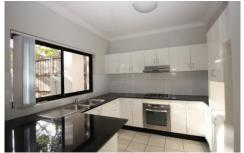

## Features include:

- Huge master bedroom with walk-in robe, balcony and ensuite
- Stylish kitchen with ample storage and gas cooking
- Fully tiled bathroom with combined bathtub & shower
- Fantastic size combined living/ dining
- Split system air-conditioner to both the living room and master bedroom
- Private yard perfect for younger children
- Separate guest toilet downstairs