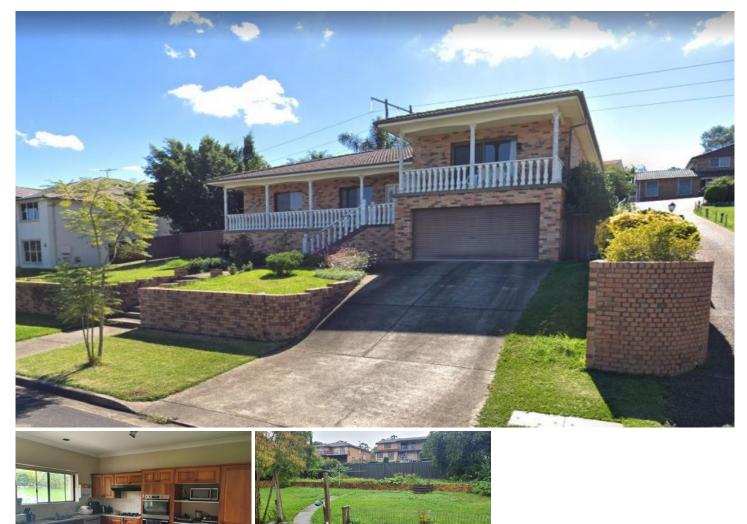

## 32 Leone Avenue Baulkham Hills NSW

Expansive in its layout with multiple living areas that includes oversized formal lounge and dining, family and meals area and a huge light filled rumpus, this family home offers a welcoming and inviting feel the moment you walk through the door.

## Features include:

- Master bedroom with ensuite and huge wardrobe
- Two double size bedrooms with built-in robes
- Two additional bathrooms, main with separate bathtub
- Additional study to downstairs level overlooking yards
- Gourmet kitchen with gas cooking, and ample storage
- Flexible floor plan with formal and informal living areas
- Stunning high ceilings emphasizing its incredible space
- Complete privacy throughout, welcoming leafy outlooks
- Fully fenced, low maintenance yards perfect for children