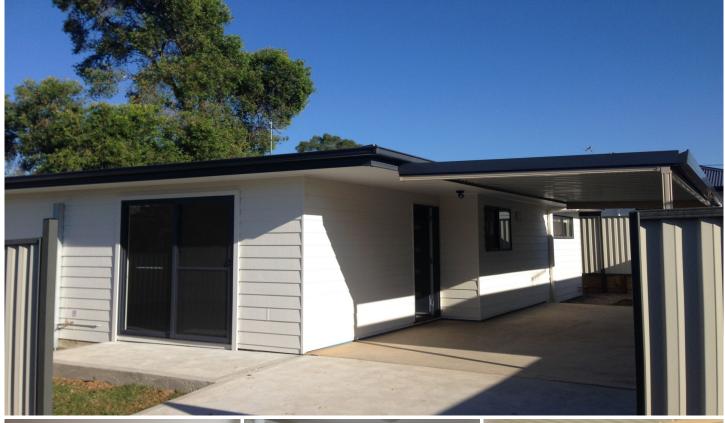

## 35a Castlereagh Street Riverstone NSW

This 2 bedroom home is conveniently located in a quiet street within a short walk to the railway station and shops. It has its own private access and includes:

- built in robes
- gas cooking & hot water
- reverse cycle air conditioning
- single carport
- open plan living area
- internal laundry
- tiled living areas

It has a fully fenced low maintenance yard. Access via Gidley Lane. Please contact Sharon on 0404 888 511 for further information.