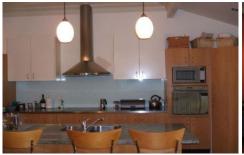

- Easy living floorplan with both formal & informal living areas
- Large entertaining deck overlooking the delightful in ground pool
- Modern large kitchen with centre island bench and European appliances
- Comprising of four bedrooms with built-ins
- Main bedroom with ensuite & walk in robe
- Two beautifully appointed bathrooms, main complete with bath
- Picturesque gardens and paving