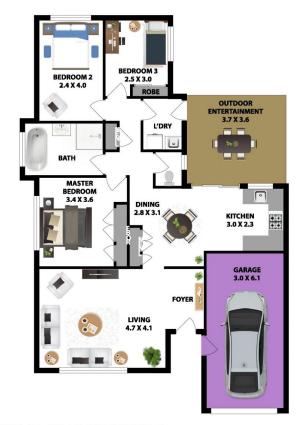

## 116 Winten Drive Glendenning NSW

Awash with natural light due to its desirable north-to-rear aspect, this beautifully presented family home is located in a whisper quiet street and is a fantastic opportunity for first home buyers, growing families and astute investors. Light and airy, its bright interiors offer a traditional single-level design with multiple living spaces and three bedrooms. Close to great local schools, parks, shops, medical centres and all of Glendenning's amenities, this convenient and character filled home is ready for the new owner to move in and make their own.

## **Property Features:**

- Freshly painted throughout, brand-new quality carpet
- Three good-sized bedrooms, two with built in wardrobes
- Open plan living area with split system air conditioning
- Separate dining area off to the Galley style gas cooking