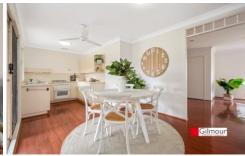

## 116 Winten Drive Glendenning NSW

Awash with natural light due to its desirable north-to-rear aspect, this beautifully presented family home is located in a whisper quiet street and is a fantastic opportunity for first home buyers, growing families and astute investors. Light and airy, its bright interiors offer a traditional single-level design with multiple living spaces and three bedrooms. Close to great local schools, parks, shops, medical centres and all of Glendenning's amenities, this convenient and character filled home is ready for the new owner to move in and make their own.

## **Property Features:**

- Freshly painted throughout, brand-new quality carpet
- Three good-sized bedrooms, two with built in wardrobes
- Open plan living area with split system air conditioning
- Separate dining area off to the Galley style gas cooking