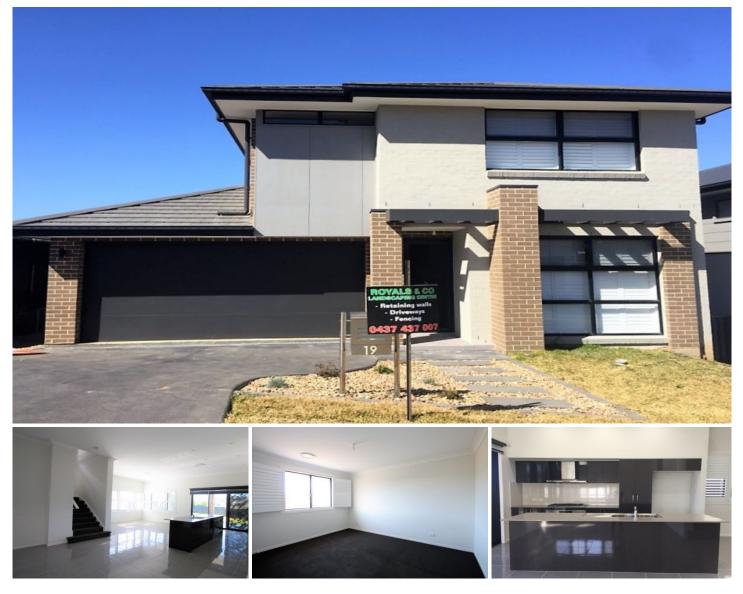

## **19 Whipper Street Box Hill NSW**

Large and spacious 5 bedroom family home in fantastic location. Located a short drive to Rouse Hill Town Centre, Metro and schools. It includes:

- One bedroom with ensuite downstairs
- Four bedrooms upstairs, one with ensuite and walk-in robe
- Media room
- Double garage with auto doors and internal access
- Covered alfresco area
- Additional living area upstairs
- Plantation shutters throughout
- Quality fittings in kitchen with dishwasher and built in
- microwave
- Powder room
- Ducted air conditioning
- Easy to maintain fully fenced backyard