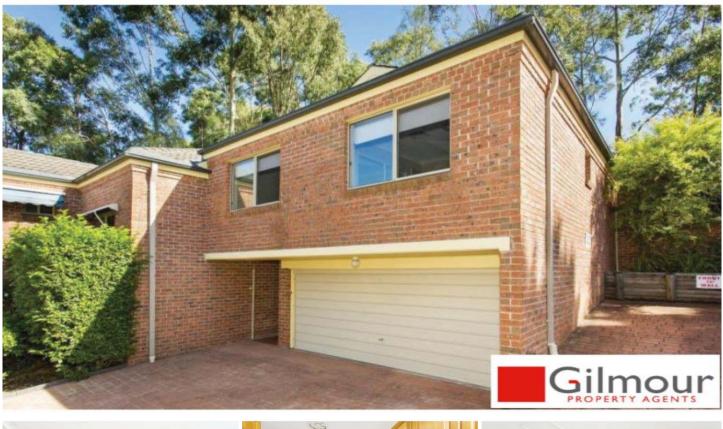

## 35/18 Buckleys Road Winston Hills NSW

Open and Spacious Lounge & dining areas flow to good size wrap around courtyard with a small storage shed, master bedroom with ensuite and built-in wardrobe, floor boards in bedroom, tiles in lounge and dining, reverse cycle A/C in lounge room also with ducted air-conditioning throughout, double electric lock up garage with workshop and internal access. Secure and friendly estate with swimming pool that whole family will enjoy.

- Main bedroom features an ensuite - both with built-in wardrobes

- Bedrooms have lovely wooden flooring
- House tiled throughout
- Neat good size kitchen with electric cooking
- Neat bathroom

- Double electric lock up garage with workshop and internal access to the house via garage with connecting stairs