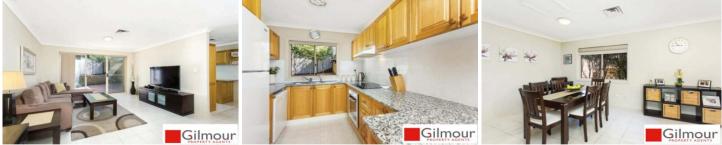

## 35/18 Buckleys Road Winston Hills NSW

Open and Spacious Lounge & dining areas flow to good size wrap around courtyard with a small storage shed, master bedroom with ensuite and built-in wardrobe, floor boards in bedroom, tiles in lounge and dining, reverse cycle A/C in lounge room also with ducted air-conditioning throughout, double electric lock up garage with workshop and internal access. Secure and friendly estate with swimming pool that whole family will enjoy.

- Main bedroom features an ensuite - both with built-in wardrobes

- Bedrooms have lovely wooden flooring
- House tiled throughout
- Neat good size kitchen with electric cooking
- Neat bathroom

- Double electric lock up garage with workshop and internal access to the house via garage with connecting stairs