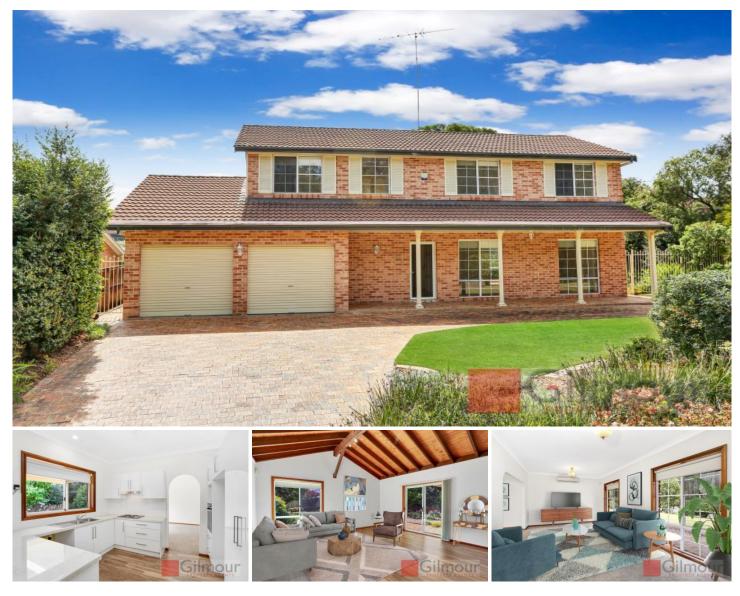

## 24 Excalibur Avenue Castle Hill NSW

This immaculately presented family home is set on the high side of a quiet avenue located opposite bush reserve and just minutes from all amenities.

## **UPSTAIRS INCLUDES:**

- 4 big bedrooms, all with built-ins

- The master bedroom has an air-conditioner, large mirrored robes with dressing area and a good size ensuite with double shower.

- 3-way bathroom with bath and shower
- DOWNSTAIRS YOU WILL FIND:

- A bright and airy formal lounge with split system air conditioner

- Separate formal dining room which leads to the updated kitchen with quality appliances.

- A large family room

- Plus a separate rumpus/billiard room with vaulted ceilings