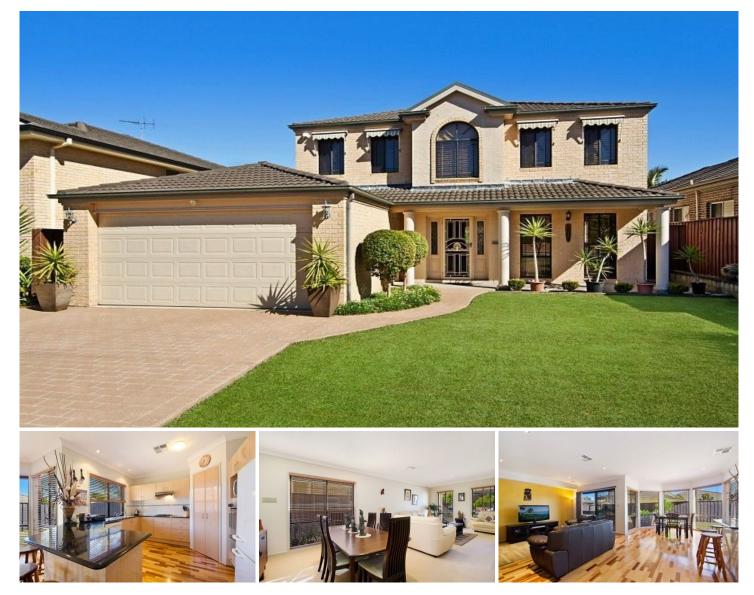

## 66 Hayes Avenue Kellyville NSW

This whisper quiet location is conveniently located a 350m walk to Kellyville High School and just five minutes to the Sydney Metro Northwest. There is no shortage of entertainment and shopping options with quick access to Kellyville Plaza, Castle Towers and Rouse Hill Town Centre.

## Features include:

- Four queen size bedrooms with built-in robes

- Large formal and informal living areas offering a flexible floor plan

- Additional study downstairs or 5th bedroom
- Two bathrooms, ensuite and spa to main bathroom
- Reverse cycle air-conditioning throughout
- Open plan kitchen with stainless steel appliances and gas cooking