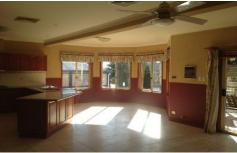

Main bathroom upstairs also has spa bath

3rd bathroom downstairs,

Separate study or guest room

Powder room downstairs

Formal lounge and formal dining rooms

Huge timber kitchen with dishwasherand adjoining meals and family rooms leading to covered deck.