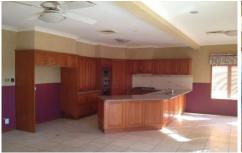

Main bathroom upstairs also has spa bath

3rd bathroom downstairs,

Separate study or guest room

Powder room downstairs

Formal lounge and formal dining rooms

Huge timber kitchen with dishwasherand adjoining meals and family rooms leading to covered deck.