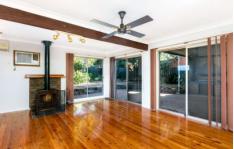

Other features include:

- ? Three bedrooms with built in robes
- ? Centrally located kitchen adjoining meals area with electric cooking
- ? Lounge room opening onto veranda with elevated outlook
- ? Spacious family room with fireplace flowing outdoors
- ? Split-system air conditioning
- ? Polished Timber Floorboards throughout
- ? Double carport plus oversized single garage