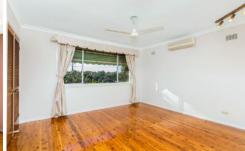

Other features include:

- ? Three bedrooms with built in robes
- ? Centrally located kitchen adjoining meals area with electric cooking
- ? Lounge room opening onto veranda with elevated outlook
- ? Spacious family room with fireplace flowing outdoors
- ? Split-system air conditioning
- ? Polished Timber Floorboards throughout
- ? Double carport plus oversized single garage