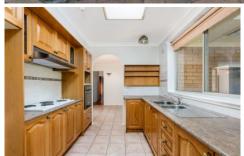

Other features include:

- ? Three bedrooms with built in robes
- ? Centrally located kitchen adjoining meals area with electric cooking
- ? Lounge room opening onto veranda with elevated outlook
- ? Spacious family room with fireplace flowing outdoors
- ? Split-system air conditioning
- ? Polished Timber Floorboards throughout
- ? Double carport plus oversized single garage