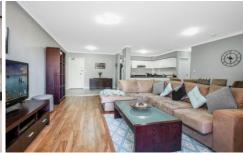

## Features including:

- 2 Bedrooms, main with balcony
- Stylish kitchen with gas cooking, dishwasher & stainless steel appliances
- Combined living & dining, opening onto balcony
- Modern bathroom with separate bath & shower
- Split system air conditioning to living area & main bedroom
- Internal Laundry
- Laminate flooring to living & dining area, carpet to both bedrooms
- Single car space