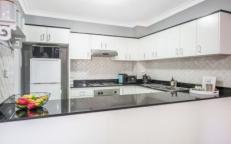

## Features including:

- 2 Bedrooms, main with balcony
- Stylish kitchen with gas cooking, dishwasher & stainless steel appliances
- Combined living & dining, opening onto balcony
- Modern bathroom with separate bath & shower
- Split system air conditioning to living area & main bedroom
- Internal Laundry
- Laminate flooring to living & dining area, carpet to both bedrooms
- Single car space