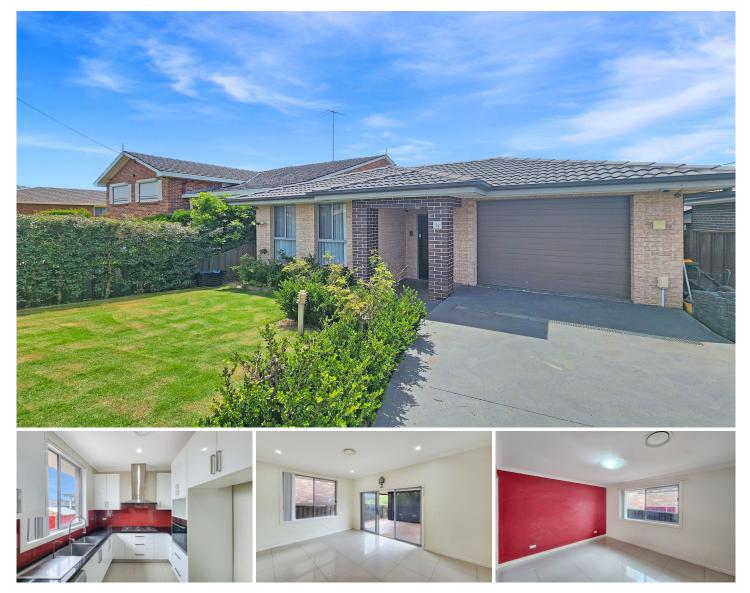

## 32 Ettalong Road Greystanes NSW

The ideal balance of modern contemporary style and enhanced functionality, this welcoming family brick home is ready for you to move straight in to.

Features include:

- Beautiful light filled living room to the front of the property
- Dining room off kitchen with views of the yard
- Gourmet kitchen with gas cooking and ample storage
- Master bedroom with good size ensuite
- Four great sized double bedrooms all with built-in robes
- Ducted air-conditioning for all year-round comfort
- Video intercom with doorbell
- Tiles throughout, no carpet
- Floor to ceiling tiles to main bathroom with separate shower and bathtub