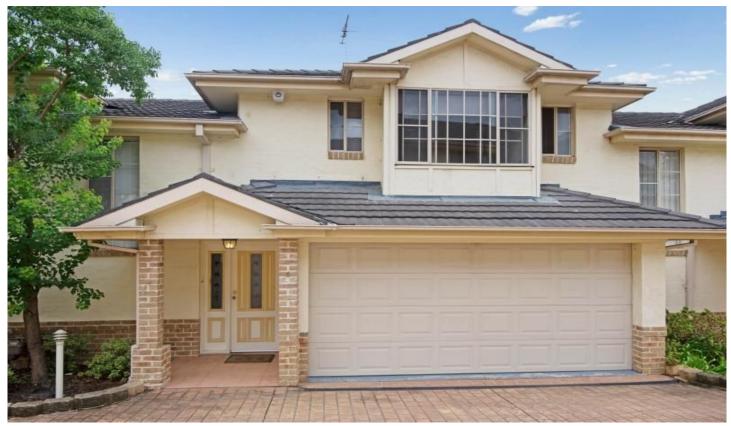

## 6/24-28 Brisbane Road Castle Hill NSW

Positioned close to Castle Hill towers, restaurants, this comfortable and well maintained 3 bedroom townhouse offers tiled floor downstairs, carpet upstairs, open plan living area, gas cooking, master bedroom with ensuite and built-in, backyard, double lock up garage with internal access.

Features:

- Three bedrooms
- -Master bedroom with built-in and ensuite
- -Open plan living with tiled flooring
- -Kitchen with gas cooking
- -Carpet in upstairs bedrooms
- -Ducted air conditioning
- -Double lock up garage with internal access
- Good size easy maintenance backyard