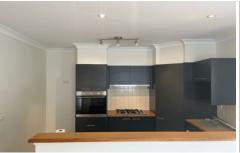

## Features include:

- Three generous size bedrooms with built-in robes
- Stunning master bedroom with walk-in robe, ensuite and private balcony
- Split system air-conditioners to main bedroom, second bedroom and living room
- Modern kitchen with stainless steel appliances and gas