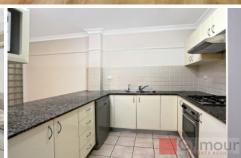

## Featuring:

- New paint, new carpets in bedrooms, new vinyl planks to living areas and new blinds
- Open plan lounge/dining area and split system air conditioner and balcony
- Walk in robe and ensuite to master bedroom
- Built ins to 2nd bedroom and access to balcony
- Additional meals area off the well-appointed kitchen with stainless steel appliances including gas cook top, dishwasher and lots of cupboard space
- Internal laundry with dryer
- Single garage with automatic door opener
- Only minutes away to Castle Towers, bus & Metro.