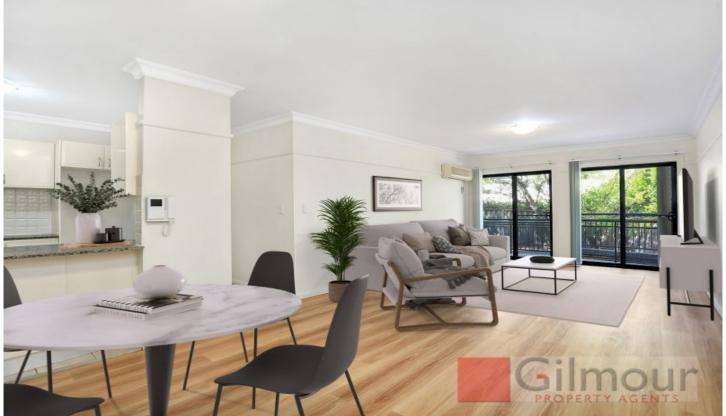

## 3/23-25 Showground Road Castle Hill NSW

This modern 2 bedroom apartment is in a sought after location in Castle Hill.

## Featuring:

- New paint, new carpets in bedrooms, new vinyl planks to living areas and new blinds
- Open plan lounge/dining area and split system air conditioner and balcony
- Walk in robe and ensuite to master bedroom
- Built ins to 2nd bedroom and access to balcony
- Additional meals area off the well-appointed kitchen with stainless steel appliances including gas cook top, dishwasher and lots of cupboard space
- Internal laundry with dryer
- Single garage with automatic door opener
- Only minutes away to Castle Towers, bus & Metro.