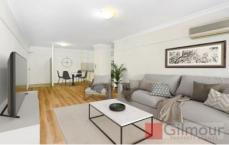

## Featuring:

- New paint, new carpets in bedrooms, new vinyl planks to living areas and new blinds
- Open plan lounge/dining area and split system air conditioner and balcony
- Walk in robe and ensuite to master bedroom
- Built ins to 2nd bedroom and access to balcony
- Additional meals area off the well-appointed kitchen with stainless steel appliances including gas cook top, dishwasher and lots of cupboard space
- Internal laundry with dryer
- Single garage with automatic door opener
- Only minutes away to Castle Towers, bus & Metro.